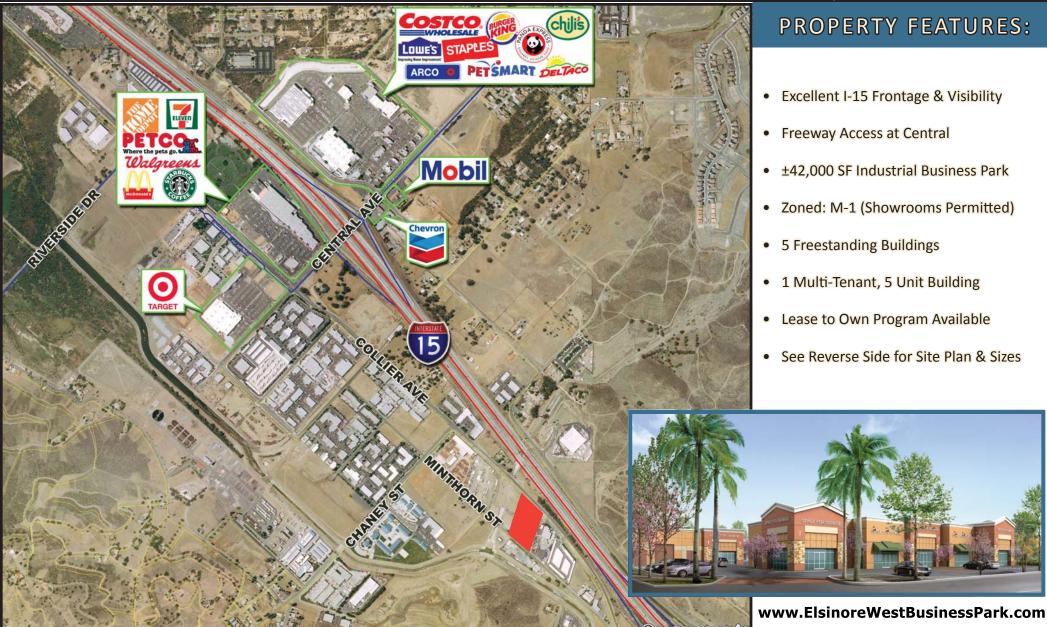

## ELSINORE WEST BUSINESS PARK

MINTHORN STREET & COLLIER AVENUE - LAKE ELSINORE, CA.

FOR FURTHER INFORMATION, PLEASE CONTACT:

CHARLEY BLACK, SIOR | 951.445.4507 | cblack@lee-associates.com | MIKE STRODE | 951.445.4508 | mstrode@lee-associates.com GORDON MIZE | 951.445.4504 | gmize@lee-associates.com | KEVIN HARVEY | 951.445.4520 | kharvey@lee-associates.com

## ELSINORE WEST BUSINESS PARK