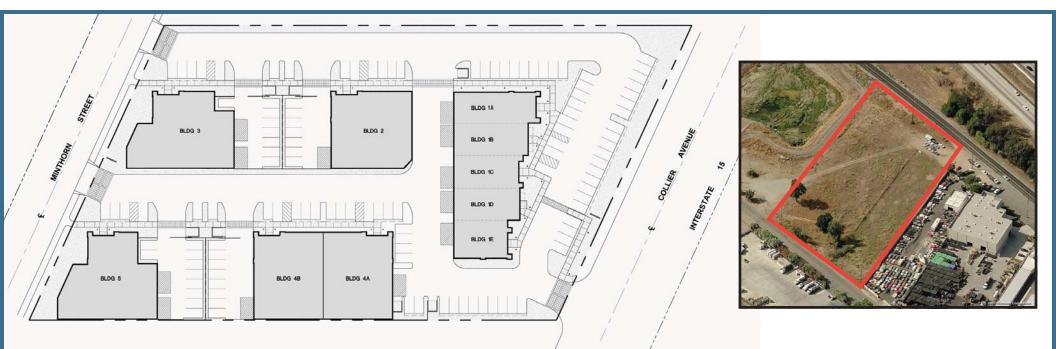

## MINTHORN STREET & COLLIER AVENUE - LAKE ELSINORE, CA.

| BLDG # | SQ, FT. | #/SQ. FT. | PURCHASE<br>PRICE | LEASE RATE/<br>SF GROSS | STATUS              |
|--------|---------|-----------|-------------------|-------------------------|---------------------|
| 2      | 5,466   | TBD       | TBD               | TBD                     | Contract<br>Pending |
| 3      | 6,088   | TBD       | TBD               | TBD                     | Available           |
| 4A     | 5,260   | TBD       | TBD               | TBD                     | Available           |
| 4B     | 5,260   | TBD       | TBD               | TBD                     | Available           |
| 5      | 5,986   | TBD       | TBD               | TBD                     | Available           |

| UNIT# | TOTAL SQ. FT. | LEASE RATE/<br>MONTH NNN | SALE PRICE | STATUS    |
|-------|---------------|--------------------------|------------|-----------|
| А     | 2,334         | TBD                      | TBD        | Available |
| В     | 2,102         | TBD                      | TBD        | Available |
| С     | 1,950         | TBD                      | TBD        | Available |
| D     | 1,860         | TBD                      | TBD        | Available |
| E     | 1,936         | TBD                      | TBD        | Available |